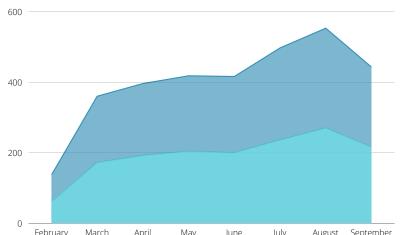

## MONTHLY ADMISSION

Approximately five hundred and ninety-four individuals sought mental health services (347 third quarter), and 727 received treatment for substance use challenges (315 third quarter).

February May July August September