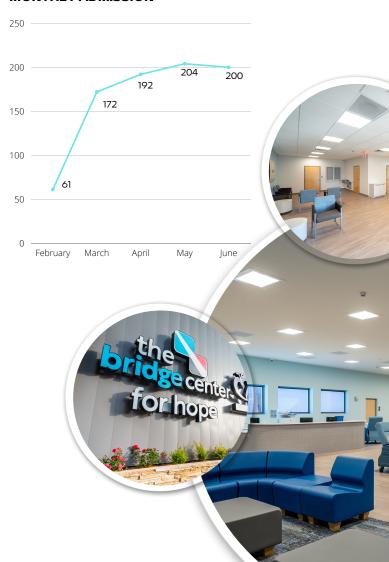

t for substance use challenges (303 second quarter).

Also, during this time, 482 guests entered the facility independently (382 second quarter), while 347 were escorted by first responders' (214 second quarter).

The chart below displays the breakdown by first responder escorts.

| RESPONDER TYPE | SECOND QUARTER | FEB-JUNE 2021 |
|----------------|----------------|---------------|
| BRPD           | 143            | 229           |
| EBRSO          | 16             | 34            |
| EMS            | 49             | 74            |
| OTHER          | 6              | 10            |

The average response time for first responder drop-offs was 3.54 minutes continuing to exceed expectations by remaining below the projected average handle time of 5 - 7 minutes.

## **MONTHLY ADMISSION**